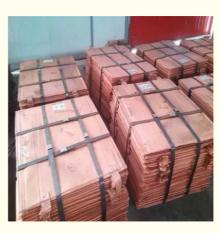

## **Product Specification**

- Name:
- Grade:
- Material:
- Toerlance:
- Thickness:
- Size:
- Color:
- Application:
- Standard:
- Certificate:
- Highlight:
- Chinese Factory T1 Copper Cathode Sheets T1 Copper Cathode Standard+- 1% 0.1mm 1200mm\*1200mm Red Copper Products Use GB/T 4671 MTC
- T1 copper sheet plate, 0.1mm Thickness copper sheet plate, 1200\*1200mm Size copper metal plate

### Chinese Factory T1 Copper Cathode Sheets 0.1mm Thickness 1200\*1200mm Size GB/T 4671 **Product Description**

Coarse copper (containing 99% copper) is pre made into a thick plate as the anode, pure copper is made into a thin plate as the cathode, and a mixture of sulfuric acid and copper sulfate is used as the electrolyte. After being electrified, copper dissolves into copper ions (Cu) from the anode and moves towards the cathode. Upon reaching the cathode, it gains electrons and precipitates pure copper (also known as electrolytic copper) at the cathode. Impurities in crude copper, such as iron and zinc, which are more active than copper, will dissolve together with copper into ions (Zn and Fe). Due to the difficulty in precipitation of these ions compared to copper ions, adjusting the potential difference appropriately during electrolysis can avoid the precipitation of these ions on the cathode. Impurities such as gold and silver, which are less active than copper, deposit at the bottom of the electrolytic cell. The copper plate produced in this way is called "electrolytic copper", which has extremely high quality and can be used to make electrical products.