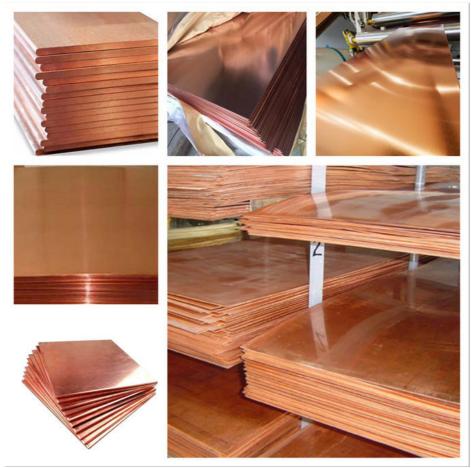

## **Product Specification**

- Name:
- Grade:
- Material:
- Toerlance:
- Thickness:
- Size:
- Color:
- Application:
- Standard:
- Certificate:
- Highlight:
- Chinese Factory T1 Copper Cathode Sheets T1 Copper Cathode Standard+- 1% 0.1mm 1200mm\*1200mm Red Copper Products Use GB/T 4671 MTC
- T1 copper sheet plate, 0.1mm Thickness copper sheet plate, 1200\*1200mm Size copper metal plate

#### **Product Properties**

| Place of Origin      | China                                          |
|----------------------|------------------------------------------------|
| Chemical Composition | 99.9%                                          |
| Alloy Or Not         | Non-Alloy                                      |
| Secondary Or Not     | Non-secondary                                  |
| Brand Name           | Hailian                                        |
| Model Number         | C10100/C10200/C11000/C12000/B370 Copper sheets |
| Color                | Golden/ Red                                    |

| Thickness                   | 0.15-10mm                          |
|-----------------------------|------------------------------------|
| Length                      | 6m or Customized                   |
| Width                       | 20~2000mm                          |
| Cu (Min)                    | 58-70                              |
| Grade                       | Bronze/ Copper/ Brass              |
| Surface                     | Bright                             |
| Application                 | Air Condition or Refrigerator, etc |
| Sample                      | Provide                            |
| Standard<br>Company Profile | ASTM, DIN, GB, JIS                 |
|                             |                                    |
|                             |                                    |