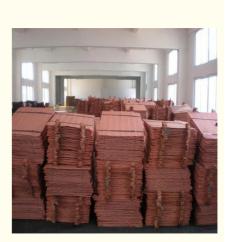

## **Product Specification**

- Name:
- Grade:
- Material:
- Toerlance:
- Thickness:
- Size:
- Color:
- Application:
- Standard:
- Certificate:
- Highlight:
- Chinese Factory T1 Copper Cathode Sheets T1 Copper Cathode Standard+- 1% 0.1mm 1200mm\*1200mm Red Copper Products Use GB/T 4671 MTC
- T1 copper sheet plate, 0.1mm Thickness copper sheet plate, 1200\*1200mm Size copper metal plate

### Chinese Factory T1 Copper Cathode Sheets 0.1mm Thickness 1200\*1200mm Size GB/T 4671 **Product Description**

Coarse copper (containing 99% copper) is pre made into a thick plate as the anode, pure copper is made into a thin plate as the cathode, and a mixture of sulfuric acid and copper sulfate is used as the electrolyte. After being electrified, copper dissolves into copper ions (Cu) from the anode and moves towards the cathode. Upon reaching the cathode, it gains electrons and precipitates pure copper (also known as electrolytic copper) at the cathode. Impurities in crude copper, such as iron and zinc, which are more active than copper, will dissolve together with copper into ions (Zn and Fe). Due to the difficulty in precipitation of these ions compared to copper ions, adjusting the potential difference appropriately during electrolysis can avoid the precipitation of these ions on the cathode. Impurities such as gold and silver, which are less active than copper, deposit at the bottom of the electrolytic cell. The copper plate produced in this way is called "electrolytic copper", which has extremely high quality and can be used to make electrical products.