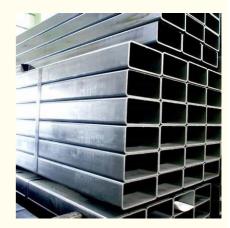

## **Product Specification**

Name: Q235 MS Piping Carbon Steel Rect/Square

Pipe

• Grade: Q235

Length: Customized LengthType: Square/rectangle Pipes

Thickness: 2.5mm
Size: 50\*100mm
Finish: Hot-rolled

Application: Construction Pipe

## **Product Description**

Q235 MS piping Carbon Steel Rect/Square Pipe 6m Length 50\*100mm Size 2.5mm Thickness AISI GB Standard