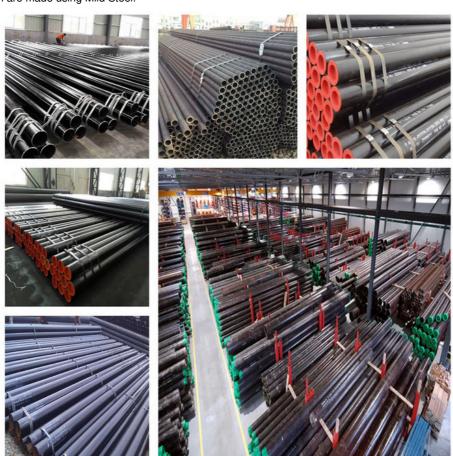

## **Product Properties**

| Standard         | API, ASTM, BS, DIN, GB, JIS                                                                                                                                  |
|------------------|--------------------------------------------------------------------------------------------------------------------------------------------------------------|
| Outside Diameter | 21.3-1420mm                                                                                                                                                  |
| Wall Thickness   | 2.11-300mm                                                                                                                                                   |
| Dia Tolerance    | Control with in the standard, OD:+-1%, WT:+-10%                                                                                                              |
|                  | 10#,20#,45#,Q235,Q345,Q195,Q215,Q345C,Q345A,20G                                                                                                              |
| Materials        | ASTM A53A/A53B/ A178C/A106B API5L                                                                                                                            |
|                  | ST37,ST37-2,DIN 1629 ST35, ST45,DIN 17175 ST35.8,DIN 17175 19Mn5                                                                                             |
|                  | 16Mn,Q345B,T1,T2,T5,T9,T11,T12,T22,T91,T92,P1,P2,P5,P9,P11,P12,P22,P91,P92,15CrMO,Cr5Mo,10CrMo910,12CrMo,13CrMo44,30CrMo,A333 GR.1,GR.3,GR.6,GR.7            |
|                  | Gr.B,X42,X46,X52,X60,X65,X70,X80,X100                                                                                                                        |
| Inspection       | ISO,BV,SGS,MTC                                                                                                                                               |
| Packing          | Steel strip packed. Standard Export Seaworthy Package.Suit forall kinds of transport,or as required                                                          |
| Application      | Widely used in Structure, Accessorize, Construction,<br>Fluid transportation, machinery parts, the stress parts of the automobile<br>tractor parts and so on |
| MOQ              | 1 ton,sample order accepted                                                                                                                                  |