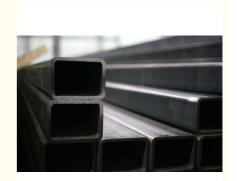

## **Product Specification**

Name: Q235 MS Piping Carbon Steel Rect/Square

Pipe

• Grade: Q235

Length: Customized LengthType: Square/rectangle Pipes

Thickness: 2.5mm
Size: 50\*100mm
Finish: Hot-rolled

Application: Construction Pipe

## **Product Description**

Q235 MS piping Carbon Steel Rect/Square Pipe 6m Length 50\*100mm Size 2.5mm Thickness AISI GB Standard