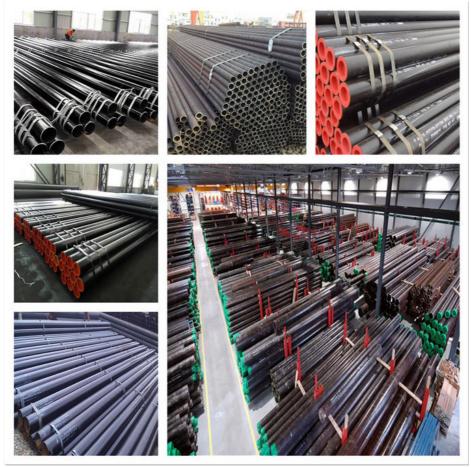

### **Product Properties**

| StandardAPI, ASTM, BS, DIN, GB, JISOutside Diameter21.3-1420mmWall Thickness2.11-300mmDia ToleranceControl with in the standard, OD:+-1%, WT:+-10%Materials10#,20#,45#,Q235,Q345,Q195,Q215,Q345C,Q345AMaterialsASTM A53A/A53B/ A178C/A106B API5LST37,ST37-2,DIN 1629 ST35, ST45,DIN 17175 ST35.8,DIN 17175 19Mn5InspectionISO,BV,Cr5Mo,10CrMo910,12CrMo,13CrMo44,30CrMo,A333RaspectionISO,BV,SGS,MTCPackingSteel strip packed. Standard Export Seaworthy Package.Suit forall kinds of<br>fransport, or as requiredMQQ1 ton,sample order accepted                                                                                                                                                                                                                                                                                         |                  |                                                                           |  |  |  |  |
|------------------------------------------------------------------------------------------------------------------------------------------------------------------------------------------------------------------------------------------------------------------------------------------------------------------------------------------------------------------------------------------------------------------------------------------------------------------------------------------------------------------------------------------------------------------------------------------------------------------------------------------------------------------------------------------------------------------------------------------------------------------------------------------------------------------------------------------|------------------|---------------------------------------------------------------------------|--|--|--|--|
| ConservationEnd of Mathematical<br>End of Mathematical<br>Wall ThicknessEnd of Mathematical<br>End of With In the standard, OD:+-1%, WT:+-10%Dia ToleranceControl with In the standard, OD:+-1%, WT:+-10%Materials10#,20#,45#,Q235,Q345,Q195,Q215,Q345C,Q345AMaterialsASTM A53A/A53B/ A178C/A106B API5LST37,ST37-2,DIN 1629 ST35, ST45,DIN 17175 ST35.8,DIN 17175 19Mn516Mn,Q345B,T1,T2,T5,T9,T11,T12,T22,T91,T92,P1,P2,P5,P9,P11,P12,P22,P91,<br>P92,15CrMO,Cr5Mo,10CrMo910,12CrMo,13CrMo44,30CrMo,A333<br>GR.1,GR.3,GR.6,GR.7InspectionISO,BV,SGS,MTCPackingSteel strip packed. Standard Export Seaworthy Package.Suit forall kinds of<br>transport,or as requiredApplicationWidely used in Structure, Accessorize,Construction,<br>Fluid transportation,machinery parts,the stress parts of the automobile<br>tractor parts and so on | Standard         | API, ASTM, BS, DIN, GB, JIS                                               |  |  |  |  |
| Dia ToleranceControl with in the standard, OD:+-1%, WT:+-10%Materials10#,20#,45#,Q235,Q345,Q195,Q215,Q345C,Q345AMaterialsASTM A53A/A53B/ A178C/A106B API5LST37,ST37-2,DIN 1629 ST35, ST45,DIN 17175 ST35.8,DIN 17175 19Mn516Mn,Q345B,T1,T2,T5,T9,T11,T12,T22,T91,T92,P1,P2,P5,P9,P11,P12,P22,P91,<br>P92,15CrMO,Cr5Mo,10CrMo910,12CrMo,13CrMo44,30CrMo,A333<br>GR.1,GR.3,GR.6,GR.7InspectionISO,BV,SGS,MTCPackingSteel strip packed. Standard Export Seaworthy Package.Suit forall kinds of<br>transport,or as requiredWidely used in Structure, Accessorize,Construction,<br>Fluid transportation,machinery parts,the stress parts of the automobile<br>tractor parts and so on                                                                                                                                                         | Outside Diameter | 21.3-1420mm                                                               |  |  |  |  |
| Materials10#,20#,45#,Q235,Q345,Q195,Q215,Q345C,Q345AMaterialsASTM A53A/A53B/ A178C/A106B API5LST37,ST37-2,DIN 1629 ST35, ST45,DIN 17175 ST35.8,DIN 17175 19Mn516Mn,Q345B,T1,T2,T5,T9,T11,T12,T22,T91,T92,P1,P2,P5,P9,P11,P12,P22,P91,<br>P92,15CrMO,Cr5Mo,10CrMo910,12CrMo,13CrMo44,30CrMo,A333<br>GR.1,GR.3,GR.6,GR.7InspectionISO,BV,SGS,MTCPackingSteel strip packed. Standard Export Seaworthy Package.Suit forall kinds of<br>transport,or as requiredApplicationWidely used in Structure, Accessorize,Construction,<br>Fluid transportation,machinery parts,the stress parts of the automobile<br>tractor parts and so on                                                                                                                                                                                                          | Wall Thickness   | 2.11-300mm                                                                |  |  |  |  |
| MaterialsASTM A53A/A53B/ A178C/A106B API5LST37,ST37-2,DIN 1629 ST35, ST45,DIN 17175 ST35.8,DIN 17175 19Mn516Mn,Q345B,T1,T2,T5,T9,T11,T12,T22,T91,T92,P1,P2,P5,P9,P11,P12,P22,P91,<br>P92,15CrMO,Cr5Mo,10CrMo910,12CrMo,13CrMo44,30CrMo,A333<br>GR.1,GR.3,GR.6,GR.7Gr.B,X42,X46,X52,X60,X65,X70,X80,X100InspectionISO,BV,SGS,MTCPackingSteel strip packed. Standard Export Seaworthy Package.Suit forall kinds of<br>transport,or as requiredWidely used in Structure, Accessorize,Construction,<br>Fluid transportation,machinery parts,the stress parts of the automobile<br>tractor parts and so on                                                                                                                                                                                                                                    | Dia Tolerance    | Control with in the standard, OD:+-1%, WT:+-10%                           |  |  |  |  |
| InstructionInstruction for the controper tractST37,ST37-2,DIN 1629 ST35, ST45,DIN 17175 ST35.8,DIN 17175 19Mn516Mn,Q345B,T1,T2,T5,T9,T11,T12,T22,T91,T92,P1,P2,P5,P9,P11,P12,P22,P91,<br>P92,15CrMO,Cr5Mo,10CrMo910,12CrMo,13CrMo44,30CrMo,A333<br>GR.1,GR.3,GR.6,GR.7Gr.B,X42,X46,X52,X60,X65,X70,X80,X100InspectionISO,BV,SGS,MTCPackingSteel strip packed. Standard Export Seaworthy Package.Suit for all kinds of<br>transport,or as requiredWidely used in Structure, Accessorize,Construction,<br>Fluid transportation,machinery parts,the stress parts of the automobile<br>tractor parts and so on                                                                                                                                                                                                                               |                  | 10#,20#,45#,Q235,Q345,Q195,Q215,Q345C,Q345A                               |  |  |  |  |
| InspectionInspectionISO,BV,SGS,MTCPackingSteel strip packed. Standard Export Seaworthy Package.Suit forall kinds of transport, or as requiredWidely used in Structure, Accessorize,Construction, Fluid transportation,machinery parts,the stress parts of the automobile tractor parts and so on                                                                                                                                                                                                                                                                                                                                                                                                                                                                                                                                         | Materials        | ASTM A53A/A53B/ A178C/A106B API5L                                         |  |  |  |  |
| P92,15CrMO,Cr5Mo,10CrMo910,12CrMo,13CrMo44,30CrMo,A333   GR.1,GR.3,GR.6,GR.7   Gr.B,X42,X46,X52,X60,X65,X70,X80,X100   Inspection ISO,BV,SGS,MTC   Packing Steel strip packed. Standard Export Seaworthy Package.Suit forall kinds of transport,or as required   Widely used in Structure, Accessorize,Construction, Fluid transportation,machinery parts,the stress parts of the automobile tractor parts and so on                                                                                                                                                                                                                                                                                                                                                                                                                     |                  | ST37,ST37-2,DIN 1629 ST35, ST45,DIN 17175 ST35.8,DIN 17175 19Mn5          |  |  |  |  |
| Inspection ISO,BV,SGS,MTC   Packing Steel strip packed. Standard Export Seaworthy Package.Suit forall kinds of transport,or as required   Widely used in Structure, Accessorize,Construction, Fluid transportation,machinery parts,the stress parts of the automobile tractor parts and so on                                                                                                                                                                                                                                                                                                                                                                                                                                                                                                                                            |                  | P92,15CrMO,Cr5Mo,10CrMo910,12CrMo,13CrMo44,30CrMo,A333                    |  |  |  |  |
| Packing Steel strip packed. Standard Export Seaworthy Package.Suit forall kinds of transport, or as required   Widely used in Structure, Accessorize,Construction, Fluid transportation,machinery parts, the stress parts of the automobile tractor parts and so on                                                                                                                                                                                                                                                                                                                                                                                                                                                                                                                                                                      |                  | Gr.B,X42,X46,X52,X60,X65,X70,X80,X100                                     |  |  |  |  |
| transport, or as required   Widely used in Structure, Accessorize, Construction,<br>Fluid transportation, machinery parts, the stress parts of the automobile<br>tractor parts and so on                                                                                                                                                                                                                                                                                                                                                                                                                                                                                                                                                                                                                                                 | Inspection       | ISO,BV,SGS,MTC                                                            |  |  |  |  |
| Application Fluid transportation,machinery parts,the stress parts of the automobile tractor parts and so on                                                                                                                                                                                                                                                                                                                                                                                                                                                                                                                                                                                                                                                                                                                              | Packing          |                                                                           |  |  |  |  |
| MOQ 1 ton,sample order accepted                                                                                                                                                                                                                                                                                                                                                                                                                                                                                                                                                                                                                                                                                                                                                                                                          | Application      | Fluid transportation, machinery parts, the stress parts of the automobile |  |  |  |  |
|                                                                                                                                                                                                                                                                                                                                                                                                                                                                                                                                                                                                                                                                                                                                                                                                                                          | MOQ              | 1 ton,sample order accepted                                               |  |  |  |  |

3. What products and materials do you supply?

Our company mainly supplies all catalogs and all grades of steel and stainless steel products. Coils, strips, sheet, pipes, bars, beams, flanges and other customized products. Tin coating, Ti coating, galvanization and other surface treatments are also available.