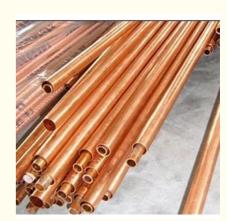

# T3 Copper Round Pipe 73mm OD JIS 3.05mm 3m Length Purple Color For Construction

# **Product Specification**

Name: T3 Copper Pipe

Grade: T3
 OD: 73mm
 Type: Pipes
 Thickness: 3.05mm
 Material: Copper
 Color: Purple

• Application: Construction Use

Standard: JISSurface: Bright

• Highlight: T3 Copper Round Pipe,

Copper Round Pipe 73mm OD, JIS Copper Round Pipe