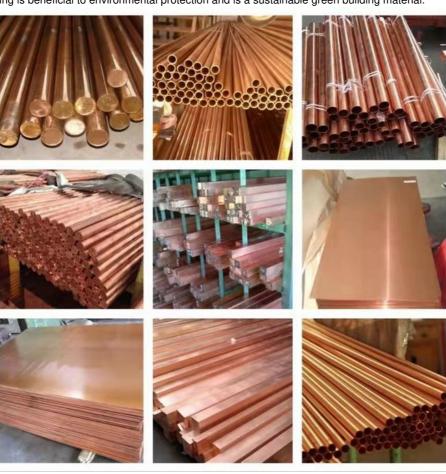

## **Product Properties**

| Product Name | Copper Pipe                                                                                                                                                                                                                                                                                                                                                                                                                                                     |
|--------------|-----------------------------------------------------------------------------------------------------------------------------------------------------------------------------------------------------------------------------------------------------------------------------------------------------------------------------------------------------------------------------------------------------------------------------------------------------------------|
| Material     | T1,T2,C10100,C10200,C10300,C10400,C10500,C10700,C 10800,C10910,C10920,TP1,TP2, C10930,C11000,C11300,C11400,C11500,C11600,C12000,C12200,C12300,TU1,TU2,C12500, C14200,C124420,C14500,C14510,C14520,C14530,C17200,C19200,C21000,C23000,C26000, C27000,C27400,C28000,C33000,C33200,C37000,C44300,C44400,C44500,C60800,C63020,C65500,C68700,C70400,C70600,C70620,C71000,C71500,C71520,C71640,C72200,C83600/C93200,C62900/C95400/C95500/CuAl10Fe5Ni5,H59,H62,H65,H70 |

| Standard    | GB/T17791-2007,GB/T1527-2006, GB/T18033-2007,<br>YS/T450-2002ASTM B280,ASTM B68,ASTM B75,ASTM<br>B88<br>EN12735,AS1571,JIS H3300               |
|-------------|------------------------------------------------------------------------------------------------------------------------------------------------|
| Shape       | Round,Square,Rectangular,Oval,Half-Round                                                                                                       |
| Temper      | Soft (M), half soft (M2) and half hard (Y2)                                                                                                    |
| Application | Water tube, Air condition or Refrigerator, Water heater<br>Water and Heater Tube, Condenser, Industry<br>Electric appliance, Machinery and etc |